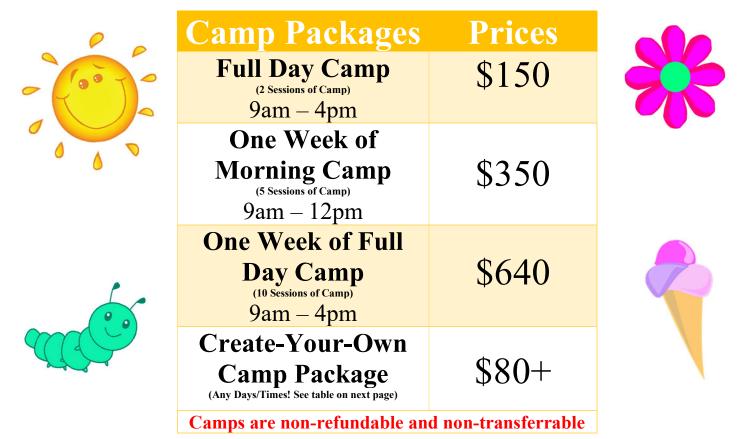

| <b>Early Bird Registration</b><br>Current IK Families that sign up before | Create-Your-Own Camp Package                              |            |       |  |  |  |
|---------------------------------------------------------------------------|-----------------------------------------------------------|------------|-------|--|--|--|
| March 1 <sup>st</sup> will have an additional 10%                         | Number of Camp Sessions                                   | # of Hours | Cost  |  |  |  |
| taken off the total price.                                                | 1 session of camp                                         | 3          | \$80  |  |  |  |
|                                                                           | 2 sessions of camp                                        | 6          | \$150 |  |  |  |
| (Current IK Families have an active annual                                | 5 sessions of camp                                        | 15         | \$350 |  |  |  |
| registration fee that is not due for renewal)                             | 10 sessions of camp                                       | 30 \$640   |       |  |  |  |
|                                                                           | Please see front desk for any questions regarding pricing |            |       |  |  |  |